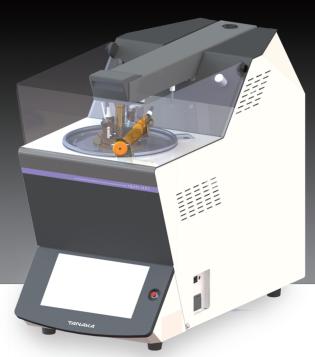

#### Automated Pensky-Martens Closed Cup Flash Point Tester

## apm-100

#### 7-inch color LCD touch screen

Equipped with a touch screen for simple, intuitive operation.